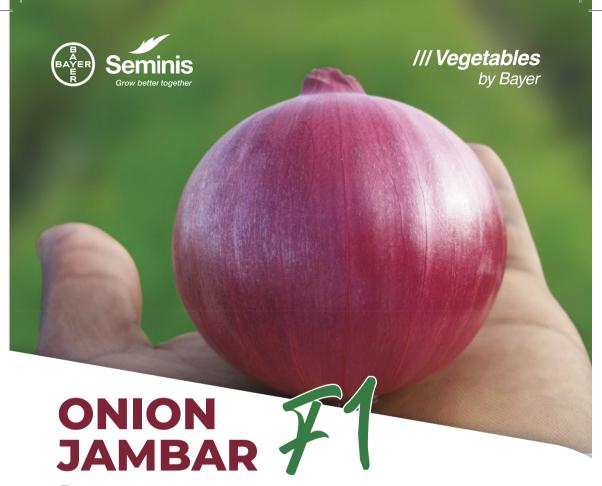

## **Features**

- Uniform deep red bulbs.
- Very early maturity (90days)
- Long shelf life after harvesting.
- Easy to cure bulbs.
- Long shelf life.
- Best suited for warm areas.

## "Hybrid red onion, easy to cure bulbs-dries well in the farm"

The terms and abbreviations used by the Bayer to describe the reaction of plants obtained from the seeds to pests or pathogens and to ablotic stresses such as (High/slandard resistance (HR), moderatenntermediate resistance (IR), immunity, Susceptibility and Tolerance shall have the meaning given by the International Seed Federation and can be found on ISF website (www.world-seed.erg). All information concerning the varieties and their performance given orally or In writing by Bayer or its employees or Its agents is given in good faith but is not to be taken as a guarantee by Bayer as to performance and suitability of the varieties sold. Performance may depend on local climatic and other causes. Bayer assumes no liability for the given information.